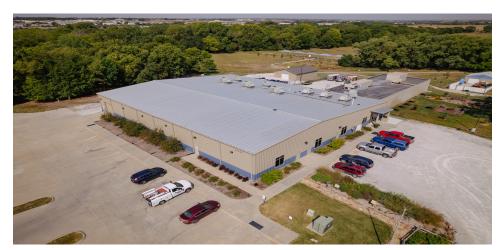

# Nebraska Outdoor Education Center

Ironhide Construction supplied and erected an 80×150 PEMB. The Nebraska Game and Parks Outdoor Education Center is a combination of a shooting range and an education center. The Helen Boosalis Park Indoor Range features both a firearm and archery range for the public, along with indoor classroom space. The new facility was featured in Nebraskaland Magazine and in the Nebraska Game and Parks website.