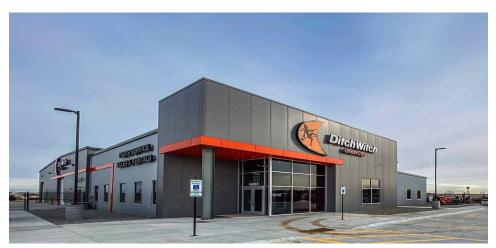

## **Ditch Witch Undercon**

Ironhide was selected as the General Contractor on the new Ditch Witch Undercon project in Gretna, NE. This 17,000 square-foot PEMB consists of a shop with a 2-ton overhead crane, wash bay, offices, crew training room, and sales area. The building is a showcase of the versatility and efficiency of a PEMB. The exterior features 2 types of Insulated Metal Panels (IMP) with an R-value of 25, and a standing seam roof with an R-value of 35. All while providing the owner with clear spans and large, open spaces, that allow for design flexibility.