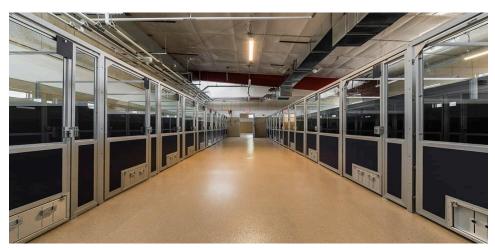

# **Woof! Dog Care Center**

Woof! Dog Care Center is a project that consisted of a 15,750 SF Pre-Engineered Metal Building. Ironhide Construction erected the building, installed the roof and wall panels, and installed high R-value Insulation throughout. The building's architectural features such as two dormers on the roof, as well as a large, covered entrance. The contrasting stone masonry and the red metal panels gave this building a unique stylish look that the owners are proud to show off.