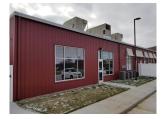

# **Woof! Dog Care Center**

Woof! Dog Care Center is a project that consisted of a 15,750 SF Pre-Engineered Metal Building. Ironhide Construction erected the building, installed the roof and wall panels, and installed high R-value Insulation throughout. The building's architectural features such as two dormers on the roof, as well as a large, covered entrance. The contrasting stone masonry and the red metal panels gave this building a unique stylish look that the owners are proud to show off.