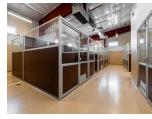

# **Woof! Dog Care Center**

Woof! Dog Care Center is a project that consisted of a 15,750 SF Pre-Engineered Metal Building. Ironhide Construction erected the building, installed the roof and wall panels, and installed high R-value Insulation throughout. The building's architectural features such as two dormers on the roof, as well as a large, covered entrance. The contrasting stone masonry and the red metal panels gave this building a unique stylish look that the owners are proud to show off.