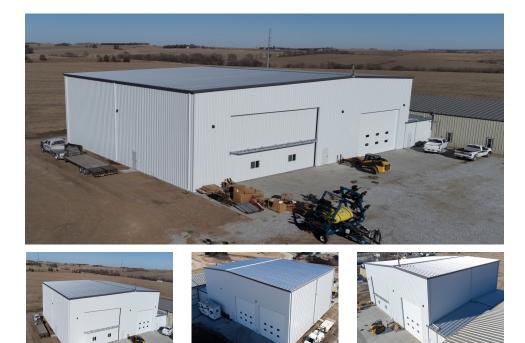

## Client:

Keim Farm Equipment

Date Completed:

Dec 29, 2022

Location:

Syracuse, NE

Architect:

Size:

9,900 sq ft

## Keim Farm Equipment

Ironhide Construction was the General Contractor on the new addition to an existing agricultural sales and service facility. This project started by moving an existing building to a new location on the property and putting in its place a new maintenance shop. The new building features a large 40' wide high lift door to accommodate today's new much larger farm machinery, and 2 overhead cranes to assist in lifting and keeping the employees safe. This new shop will allow the owner to be more efficient and help America's farmers keep feeding the world.