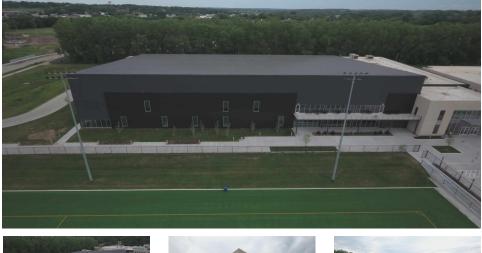

## **Papillion Field House Pemb**

Papillion Field House is a 53,000 SF indoor athletic facility in Papillion, Nebraska. Ironhide Construction provided and erected the pre-engineered metal building (PEMB). To minimize obstructions for the athletes the building is a 200' wide clear span by 265' long with a single slope roof that is 35' high on the low side and 50' high on the high side. There is also a viewing mezzanine that is suspended from the roof structure, eliminating the need for columns.