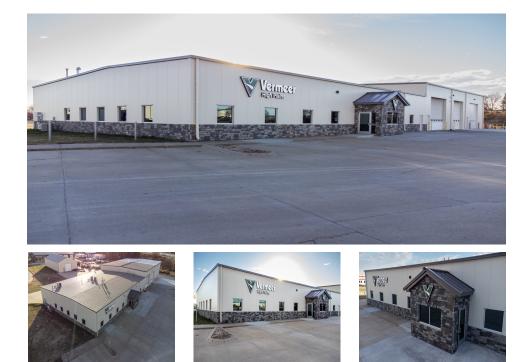

## Client:

Vermeer

## Date Completed:

Nov 01, 2022

Location:

Lincoln, NE

Architect:

## Size:

10,500 sq ft, 3,200 addition and 7,300 remodel

## Vermeer

Ironhide Construction was selected to be the General Contractor on this multi-faceted remodel and addition. The outer skin of the building was removed and replaced with energy-efficient Insulated Metal Panels. The decades-old offices were removed along with most of the concrete floor. The entire office space was updated with LED lights, new bathrooms, offices, a showroom, and a parts department. The equipment maintenance area grew by 3,200 SF with an addition to the building. It also features Insulated Metal Panels, a high R-value roof, and a 12' roof extension/canopy. New overhead cranes were installed to increase the safety and efficiency of the mechanics.