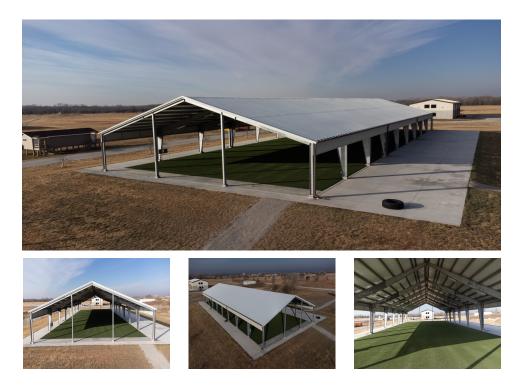

## **Camp Ashland ACFT Field House**

Ironhide Construction was the General Contractor for the new Field House at Camp Ashland. The project consists of an 18,000 SF, roof-only, Pre-Engineered Metal Building with an artificial turf surface under the canopy. The facility will be used to help keep our National Guard forces in top physical condition to respond to whatever physically demanding situation is presented to them.