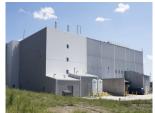

## **Zoetis – Synovex Expansion**

Ironhide Construction was a subcontractor on the project to expand the Zoetis manufacturing site. Ironhide installed insulated metal wall panels and a roof on a 60′ tall structural steel building intended for pharmaceutical-grade air infiltration requirements. We installed removable portions of the wall for future installation of equipment and machinery. Ironhide completed other small scopes of work with the general contractor, as well as helped to qualify and select subcontractors for many other aspects of the project.