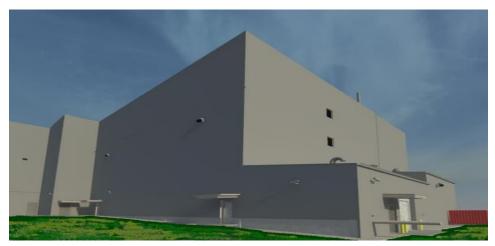

## **Zoetis – Synovex Expansion**

Ironhide Construction was a subcontractor on the project to expand the Zoetis manufacturing site. Ironhide installed insulated metal wall panels and a roof on a 60′ tall structural steel building intended for pharmaceutical-grade air infiltration requirements. We installed removable portions of the wall for future installation of equipment and machinery. Ironhide completed other small scopes of work with the general contractor, as well as helped to qualify and select subcontractors for many other aspects of the project.