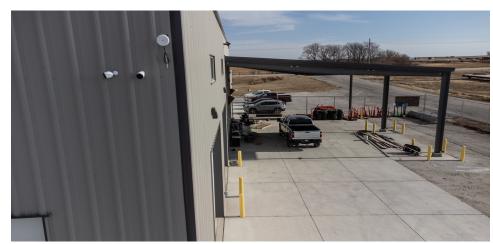

## Byrne and Jones Construction PEMB Building

Ironhide Construction supplied and erected the new 7,500 square feet PEMB building. There is a 5,000 square feet shop with four bay spaces at 25 feet high each. The office space includes 2,500 square feet of finished offices, a kitchenette, and a lobby. The Byrne and Jones Construction facility is finished off with a lean-to that adds another 2,200 square feet of protected working space with two additional bay spaces.