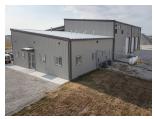

## Byrne and Jones Construction PEMB Building

Ironhide Construction supplied and erected the new 7,500 square feet PEMB building. There is a 5,000 square feet shop with four bay spaces at 25 feet high each. The office space includes 2,500 square feet of finished offices, a kitchenette, and a lobby. The Byrne and Jones Construction facility is finished off with a lean-to that adds another 2,200 square feet of protected working space with two additional bay spaces.