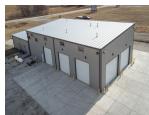

## Byrne and Jones Construction PEMB Building

Ironhide Construction supplied and erected the new 7,500 square feet PEMB building. There is a 5,000 square feet shop with four bay spaces at 25 feet high each. The office space includes 2,500 square feet of finished offices, a kitchenette, and a lobby. The Byrne and Jones Construction facility is finished off with a lean-to that adds another 2,200 square feet of protected working space with two additional bay spaces.