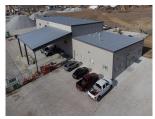

## Byrne and Jones Construction PEMB Building

Ironhide Construction supplied and erected the new 7,500 square feet PEMB building. There is a 5,000 square feet shop with four bay spaces at 25 feet high each. The office space includes 2,500 square feet of finished offices, a kitchenette, and a lobby. The Byrne and Jones Construction facility is finished off with a lean-to that adds another 2,200 square feet of protected working space with two additional bay spaces.