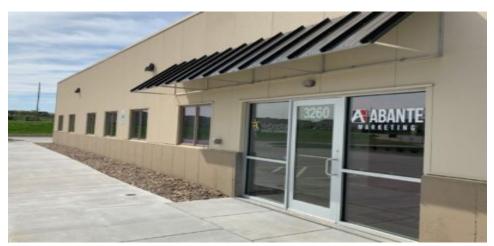

# **Abante Marketing**

Ironhide Construction was selected to be the General Contractor by Abante Marketing. It is a 6,500 SF PEMB with Insulated Metal Panels for the exterior. This was a design-build project starting with a napkin sketch with the owners describing their wants and needs. The entire interior was finished out for office space. The site was laid out in a way so the owners can expand and build two more buildings if needed.