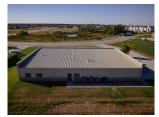

# **Abante Marketing**

Ironhide Construction was selected to be the General Contractor by Abante Marketing. It is a 6,500 SF PEMB with Insulated Metal Panels for the exterior. This was a design-build project starting with a napkin sketch with the owners describing their wants and needs. The entire interior was finished out for office space. The site was laid out in a way so the owners can expand and build two more buildings if needed.