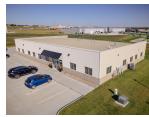

# **Abante Marketing**

Ironhide Construction was selected to be the General Contractor by Abante Marketing. It is a 6,500 SF PEMB with Insulated Metal Panels for the exterior. This was a design-build project starting with a napkin sketch with the owners describing their wants and needs. The entire interior was finished out for office space. The site was laid out in a way so the owners can expand and build two more buildings if needed.