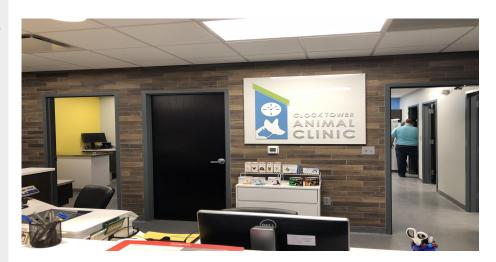

## **CLOCK TOWER ANIMAL CLINIC**

Ironhide Construction teamed up with Clock Tower Animal Clinic and Architectural Design Associates to transform an existing building into a modern and highly functional space. We started by completely reworking the exterior of the building with new ADA access ramps, Hardi Siding, glass store-front, and a new roof. Then we stripped the interior of the facility until only the exterior walls remained. With the help of many high quality and experienced subcontractors the interior of the facility took shape with all new electrical, hvac, plumbing, framing, drywall, flooring, cabinets, paint, and fixtures. Our experience with all parties involved was an absolute pleasure and the project was a success. The vet clinic is now fully operational and ready for new clients.