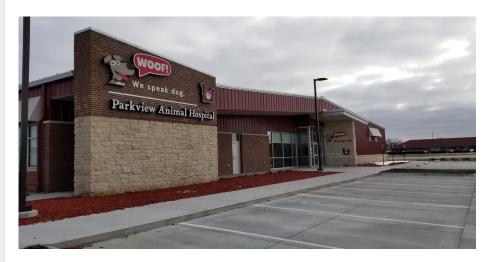

## **WOOF! DOG CARE CENTER**

Woof! Dog Care Center is a project that consisted of a 15,750 SF Pre-Engineered Metal Building. The General Contractor was Hampton Construction. Ironhide erected the building, installed the roof and wall panels, and installed Simple Saver Insulation throughout. The building has some cool architectural features such as two glass clerestorys on the roof, as well as a large soffitted overhang entrance. The contrasting stone masonry and the red metal panels gave this building a unique stylish look that we are proud to show off.