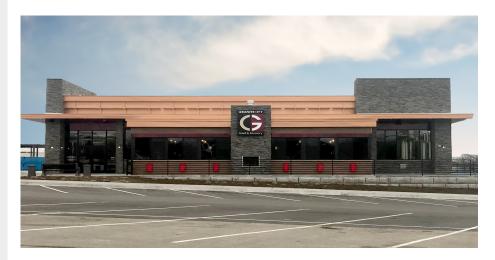

## GRANITE CITY LINCOLN, NE

Ironhide Construction provided and installed architectural metal panels and trim on the facade of this new Granite City restaurant in Lincoln, Nebraska. This challenging and complex project required over 5,000 SF of specialty trim to be fabricated and installed. Very litte information was available in advance regarding the details of the trim pieces. Ironhide had to design and fabricate nearly all of the trim ourselves based on the site measurements. Due to changes between the owner and general contractor, Ironhide reordered materials three times to meet the new specifications.