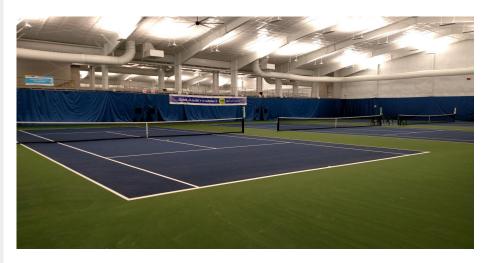

## **WOODS PARK TENNIS CENTER**

Woods Park Tennis Center was a 49,000 ft2 pre-engineered metal building project. Ironhide was brought on as a consultant for this project during the design phase. When we were invited on we were given a hand in the design and functionality of the building. The tennis center replaced two 30 year inflatable domes that enclosed the tennis courts. The new facility was developed using CHIEF Buildings® pre-engineered metal. This was the second indoor tennis facility we provided and erected with Sampson Construction.