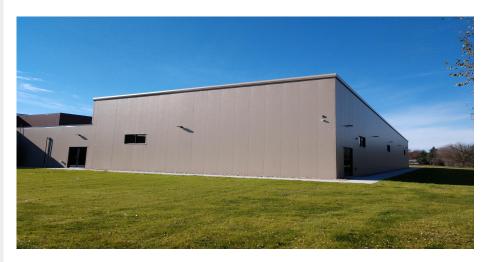

Client Name:

Fillmore Central Public Schools

Date Completed:

July 2018

Location:

Geneva, NE

**General Contractor:** 

**Cheever Construction** 

Architect

CG ID Innovative Design in Architect

Size:

10,965 square feet

## FILLMORE CENTRAL WRESTLING

It was a pleasure to work with Cheever Construction once again for the wonderful school district of Fillmore Central.

Ironhide Construction Inc's portion of the project included the structural steel connection between the existing building and the new building which consisted of a Chief Pre-Engineered® metal building with a standing seam metal roof and insulated metal wall panels.